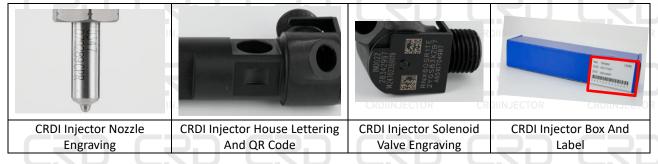

## 1.5. EMBR00002D CRDI Injector Customized Service

(1) CRDI Injector Customized Service Coverage: Meet the customized needs of OEM manufacturers for shell lettering, logo engraving, CRDI injector internal packaging, CRDI injector external packaging and labels customized, etc.

### (2) CRDI Injector Customized Service Requirements:

The purchase of customized CRDI injectors are not less than 10 pieces.

The purchase of customized CRDI injector packages are no less than 1000 pieces.

When the Customized products involve the need of specify logo, the OEM manufacturer is asked to provide trademark authorization and the sample of logo image file.

• Once the customized CRDI injector is sold, it cannot be returned or exchanged if there is no quality problems.