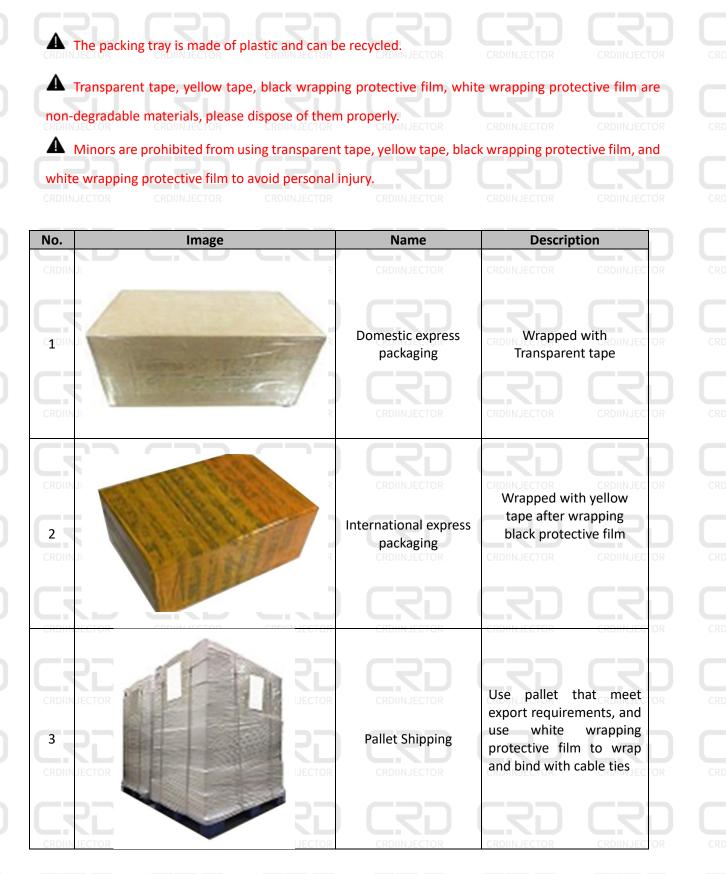

Domestic Express Packaging: Usually wrapped in waterproof scotch tape.

**International Express Packaging:** Wrapped with waterproof yellow tape After wrapping the black protective film.

Pallet Shipping: Use fumigation free and recycling trays that meet export requirements, and use white

according to customers' requirements.

www.crdiinjector.com

wrapping protective film to wrap and bind with cable ties for the outside. The products can also be packaged

CRDIINJECTOR

CRDIII

| Name                |        | WeChat/ What | sApp     | Emai | I |
|---------------------|--------|--------------|----------|------|---|
| 4.2. Contact Inform | nation |              |          |      |   |
| CRDIINJECTOR        | הכח    | www.crdiinje | ctor.com |      |   |
|                     |        |              |          |      |   |
|                     |        |              |          |      |   |