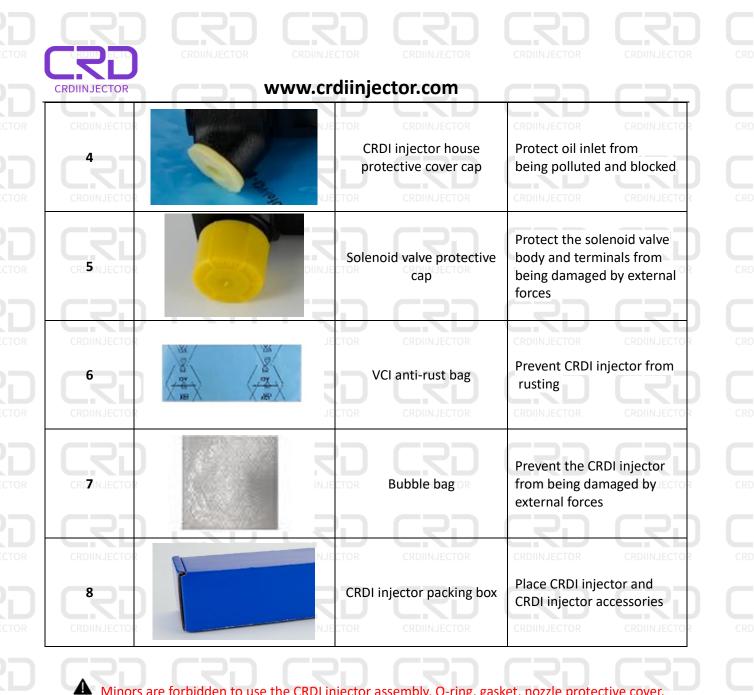

in dust-free workshop.

1.7. EJBR05301D CRDI Injector Packing List and Package Size Name CRDI injector part number: **CRDI** injector performance between the O-ring CRDI injector and the engine

Nozzle protective cover

© 2024 Shenzhen Shumatt Technology Co., Ltd Website : www.crdiinjector.com 3/15

Capilector

| 3<br>IINJECTO |    |
|---------------|----|
|               | IJ |
| 75            |    |

Minors are forbidden to use the CRDI injector assembly, O-ring, gasket, nozzle protective cover,
CRDI injector house protective cover, solenoid valve protective cover, VCI anti-rust bag, and air bubble bag to avoid personal injury.
O-ring and gasket are disposable installation accessories, when install the CRDI injector again, they are needed to be replaced.

A The nozzle protective cover, the CRDI injector house protective cover, and the solenoid valve

protective cover are recyclable accessories that can be reused.

VCI anti-rust bags and bubble bags are non-degradable materials, please dispose of them properly CRDINJECTOR CRDINJECTOR CRDINJECTOR CRDINJECTOR CRDINJECTOR CRDINJECTOR CRDINJECTOR CRDINJECTOR