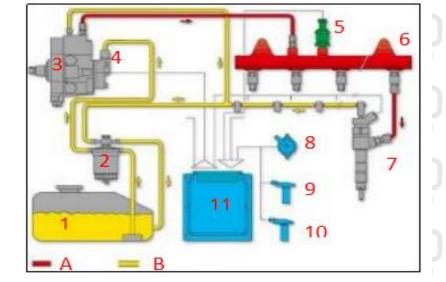

### 2.2. EJBR05301D CRDI Injector Application Scenarios

Common rail system is an oil supply method refers to the diesel oil from the fuel tank sucked out by the gear pump through the oil-water separator and the gear pump to diesel fine filter, high-pressure pump, common rail pipe, and CRDI injector, all together with the closed-loop fuel supply system composed of sensors and ECU that completely separates the generation of injection pressure and the injection process from each other.

Pic No. 4

| No.  | Name        | No. | Name             | No. | Name                        |
|------|-------------|-----|------------------|-----|-----------------------------|
| 1    | Tank        | 6   | Common Rail Pipe | 11  | ECU Electronic Control Unit |
| 2 Di | esel Filter | 7   | CRDI Injector    | A   | High Pressure Oil Circuit   |
| 2 Di | esel Filter | 7   | CRDI Injector    | A   | High Pres                   |

| 3                 | High-Pressure Pump             | 8     | Accelerator Pedal        | В     |   | Low Pres   | sure Oil Circuit |
|-------------------|--------------------------------|-------|--------------------------|-------|---|------------|------------------|
| 4 <sup>CRDI</sup> | Fuel Gear Pump                 | TOR 9 | Engine Crankshaft Sensor | for / | C | DIINJECTOR | CRDIINJECTOR     |
| 5                 | Common Rail Pressure<br>Sensor | 10    | Camshaft Sensor          | /     |   |            |                  |
|                   |                                |       |                          |       |   |            |                  |