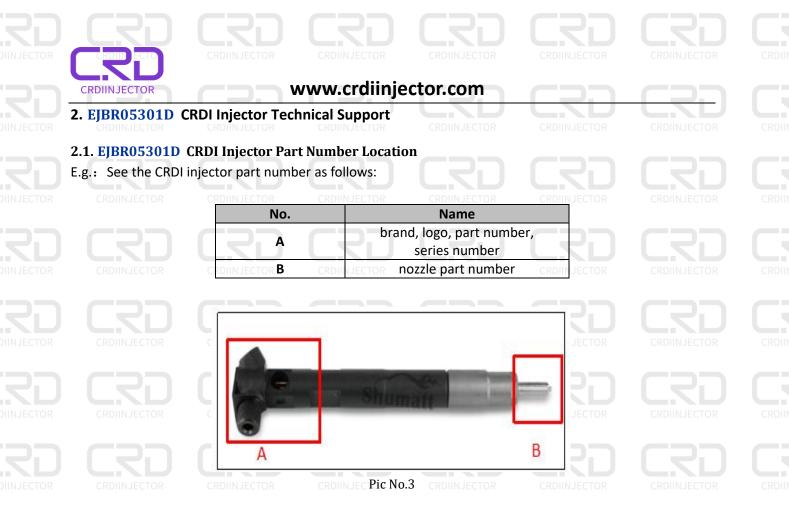

### 2.2. EJBR05301D CRDI Injector Application Scenarios

Common rail system is an oil supply method refers to the diesel oil from the fuel tank sucked out by the gear pump through the oil-water separator and the gear pump to diesel fine filter, high-pressure pump, common rail pipe, and CRDI injector, all together with the closed-loop fuel supply system composed of sensors and ECU that completely separates the generation of injection pressure and the injection process from each other.

Pic No. 4

| No.  | Name        | No. | Name             | No. | Name                        |
|------|-------------|-----|------------------|-----|-----------------------------|
| 1    | Tank        | 6   | Common Rail Pipe | 11  | ECU Electronic Control Unit |
| 2 Di | esel Filter | 7   | CRDI Injector    | A   | High Pressure Oil Circuit   |
| 2 Di | esel Filter | 7   | CRDI Injector    | A   | High Pres                   |

| 3                 | High-Pressure Pump             | 8     | Accelerator Pedal        | В     |   | Low Pres   | sure Oil Circuit |
|-------------------|--------------------------------|-------|--------------------------|-------|---|------------|------------------|
| 4 <sup>CRDI</sup> | Fuel Gear Pump                 | TOR 9 | Engine Crankshaft Sensor | for / | C | DIINJECTOR | CRDIINJECTOR     |
| 5                 | Common Rail Pressure<br>Sensor | 10    | Camshaft Sensor          | /     |   |            |                  |
|                   |                                |       |                          |       |   |            |                  |