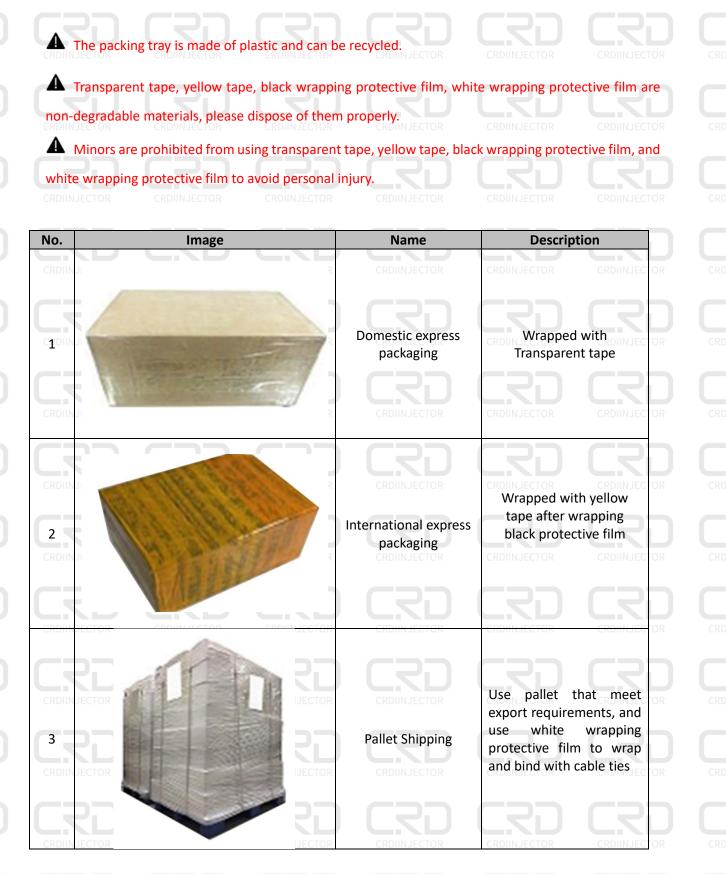

Domestic Express Packaging: Usually wrapped in waterproof scotch tape.

International Express Packaging: Wrapped with waterproof yellow tape After wrapping the black protective film.

Pallet Shipping: Use fumigation free and recycling trays that meet export requirements, and use white

according to customers' requirements.

www.crdiinjector.com

wrapping protective film to wrap and bind with cable ties for the outside. The products can also be packaged

CRDIINJECTOR

CRDIII

| Name | WeChat/ WhatsApp | Email             |  |  |  |
|------|------------------|-------------------|--|--|--|
| Ruby | +86-13410541523  | hison@shumatt.com |  |  |  |
|      |                  |                   |  |  |  |