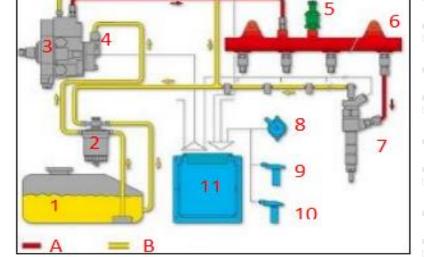

### 2.2. EJBR04501D CRDI Injector Application Scenarios

Common rail system is an oil supply method refers to the diesel oil from the fuel tank sucked out by the gear pump through the oil-water separator and the gear pump to diesel fine filter, high-pressure pump, common rail pipe, and CRDI injector, all together with the closed-loop fuel supply system composed of sensors and ECU that completely separates the generation of injection pressure and the injection process from each other.

CRDIINJECTOR

Pic No. 4

| No. | Name          | No. | Name             | No. | Name                        |
|-----|---------------|-----|------------------|-----|-----------------------------|
| 1   | Tank          | 6   | Common Rail Pipe | 11  | ECU Electronic Control Unit |
| 2   | Diesel Filter | 7   | CRDI Injector    | A   | High Pressure Oil Circuit   |

CRDII

C

CRDI

CRDI

CRDI

C

| ww | w.crdiinjector.com |  |
|----|--------------------|--|
| ww | w.crdiinjector.com |  |

| 3High-Pressure Pump8Accelerator PedalBLow Pressure Oil Circuit4Fuel Gear Pump9Engine Crankshaft Sensor//5Common Rail Pressure<br>Sensor10Camshaft Sensor// |                   |                    |       |                                       |         |                            |
|------------------------------------------------------------------------------------------------------------------------------------------------------------|-------------------|--------------------|-------|---------------------------------------|---------|----------------------------|
| 5 Common Rail Pressure 10 Camshaft Sensor / /                                                                                                              | 3                 | High-Pressure Pump | 8     | Accelerator Pedal                     | В       | Low Pressure Oil Circuit   |
| 5 10 Camshaft Sensor                                                                                                                                       | 4 <sup>CRDI</sup> | Fuel Gear Pump     | TOR 9 | <sup>C</sup> Engine Crankshaft Sensor | for / C | RDIINJECTOR / CRDIINJECTOR |
|                                                                                                                                                            | 5                 |                    | 10    | Camshaft Sensor                       |         |                            |