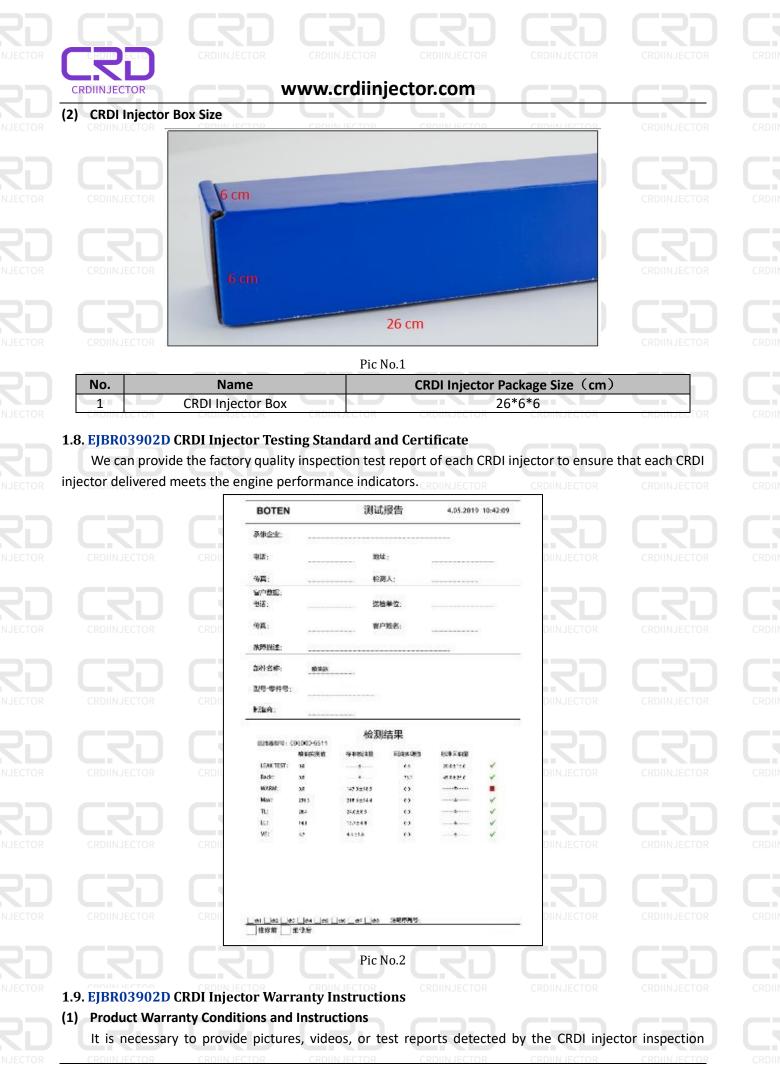

# 1.7. EJBR03902D CRDI Injector Packing List and Package Size

| No.          | Image        |             | Name                  | Descri                                                                         | otion                      |
|--------------|--------------|-------------|-----------------------|--------------------------------------------------------------------------------|----------------------------|
|              |              |             | CRDI injector         | CRDI injector p<br>EJBR03902D                                                  | art number:<br>CRDIINJECTO |
|              | C            |             |                       | Ensure to mee<br>standard of the<br>performance b<br>CRDI injector a<br>engine | e sealing<br>etween the    |
|              |              |             | zzle protective cover | Protect nozzle<br>being polluted                                               | holes from                 |
| CRDIINJECTOR | CRDIINJECTOR | CRDINJECTOR | CRDIINJECTOR          | CRDIINJECTOR                                                                   | CRDIINJECTO                |
|              |              |             |                       |                                                                                |                            |