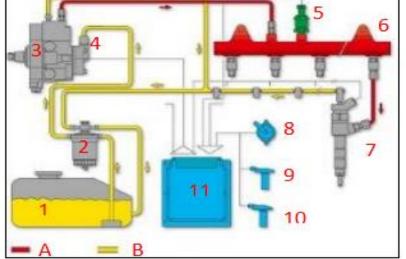

#### 2.2. EJBR03902D CRDI Injector Application Scenarios

Common rail system is an oil supply method refers to the diesel oil from the fuel tank sucked out by the gear pump through the oil-water separator and the gear pump to diesel fine filter, high-pressure pump, common rail pipe, and CRDI injector, all together with the closed-loop fuel supply system composed of sensors and ECU that completely separates the generation of injection pressure and the injection process from each other. DIIN JECTOR

No.

1

2

Name

Tank **Diesel Filter** 

7

| -   | B                | 10  |                             |  |
|-----|------------------|-----|-----------------------------|--|
|     | Pic No. 4        |     |                             |  |
| No. | Name             | No. | Name                        |  |
| 6   | Common Rail Pipe | 11  | ECU Electronic Control Unit |  |
|     |                  |     |                             |  |

А

**High Pressure Oil Circuit** 

**CRDI** Injector

CRDII

C

CRD

CRDI

www.crdiiniector.com

| 3                 | High-Pressure Pump             | 8    | Accelerator Pedal          | В       | Low Pressure Oil Circuit    |
|-------------------|--------------------------------|------|----------------------------|---------|-----------------------------|
| 4 <sup>CRDI</sup> | Fuel Gear Pump                 | OR 9 | C Engine Crankshaft Sensor | TOR / ( | CRDIINJECTOR / CRDIINJECTOR |
| 5                 | Common Rail Pressure<br>Sensor | 10   | Camshaft Sensor            |         |                             |