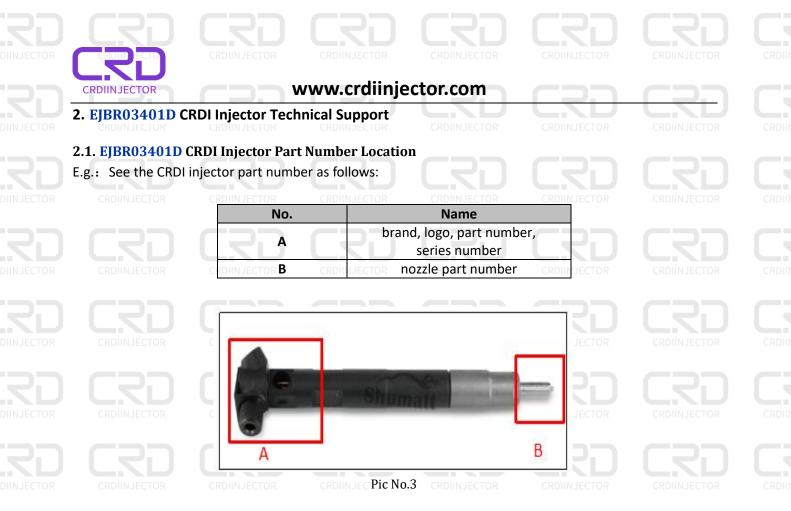

### 2.2. EJBR03401D CRDI Injector Application Scenarios

Common rail system is an oil supply method refers to the diesel oil from the fuel tank sucked out by the gear pump through the oil-water separator and the gear pump to diesel fine filter, high-pressure pump, common rail pipe, and CRDI injector, all together with the closed-loop fuel supply system composed of sensors and ECU that completely separates the generation of injection pressure and the injection process from each other.

| No. | Name          | No. | Name             | No. | Name                        |
|-----|---------------|-----|------------------|-----|-----------------------------|
| 1   | Tank          | 6   | Common Rail Pipe | 11  | ECU Electronic Control Unit |
| 2   | Diesel Filter | 7   | CRDI Injector    | A   | High Pressure Oil Circuit   |

CRDII

C

CRDI

CRDI

www.crdiinjector.com

| 3                 | High-Pressure Pump             | 8     | Accelerator Pedal                     | В       | Low Pressure Oil Circuit |
|-------------------|--------------------------------|-------|---------------------------------------|---------|--------------------------|
| 4 <sup>CRDI</sup> | Fuel Gear Pump                 | TOR 9 | <sup>C</sup> Engine Crankshaft Sensor | for / C | DIINJECTOR CRDIINJECTOR  |
| 5                 | Common Rail Pressure<br>Sensor | 10    | Camshaft Sensor                       |         |                          |
|                   |                                |       |                                       |         |                          |