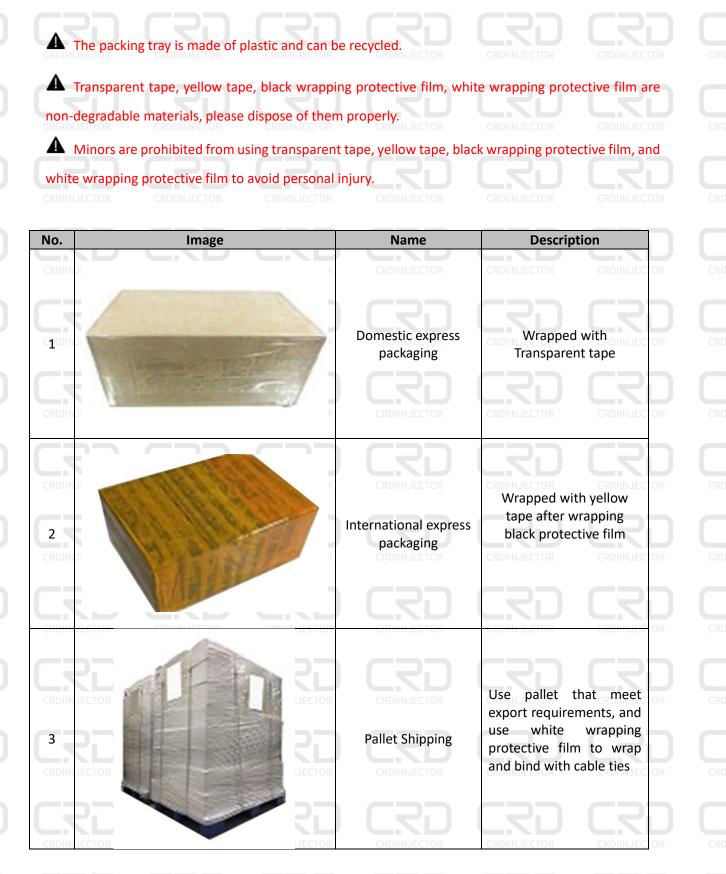

Poland

Pakistan

Other

**Countries** 

7-10 Days

3.7. EJBR03401D CRDI Injector Packing

Domestic Express Packaging: Usually wrapped in waterproof scotch tape.

International Express Packaging: Wrapped with waterproof yellow tape After wrapping the black protective film.

Pallet Shipping: Use fumigation free and recycling trays that meet export requirements, and use white

11/15

according to customers' requirements.

www.crdiinjector.com

wrapping protective film to wrap and bind with cable ties for the outside. The products can also be packaged