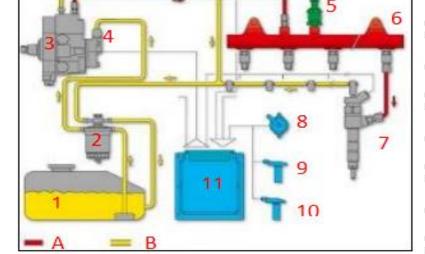

#### 2.2. EJBR02901D CRDI Injector Application Scenarios

Common rail system is an oil supply method refers to the diesel oil from the fuel tank sucked out by the gear pump through the oil-water separator and the gear pump to diesel fine filter, high-pressure pump, common rail pipe, and CRDI injector, all together with the closed-loop fuel supply system composed of sensors and ECU that completely separates the generation of injection pressure and the injection process from each other.

CRDIINJECTOR

Pic No. 4

| No. | Name          | No. | Name             | No. | Name                        |
|-----|---------------|-----|------------------|-----|-----------------------------|
| 1   | Tank          | 6   | Common Rail Pipe | 11  | ECU Electronic Control Unit |
| 2   | Diesel Filter | 7   | CRDI Injector    | A   | High Pressure Oil Circuit   |

www.crdiiniector.com

| _                 | $\sim$               |      |                          |         |                           |
|-------------------|----------------------|------|--------------------------|---------|---------------------------|
| 3                 | High-Pressure Pump   | 8    | Accelerator Pedal        | В       | Low Pressure Oil Circuit  |
| 4 <sup>CRDI</sup> | Fuel Gear Pump       | OR 9 | Engine Crankshaft Sensor | for / C | CEDIINJECTOR CRDIINJECTOR |
| 5                 | Common Rail Pressure | 10   | Camshaft Sensor          | /       | 1                         |
| 5                 | Sensor               | 10   | Carristiant Sensor       |         |                           |
|                   |                      |      |                          |         |                           |