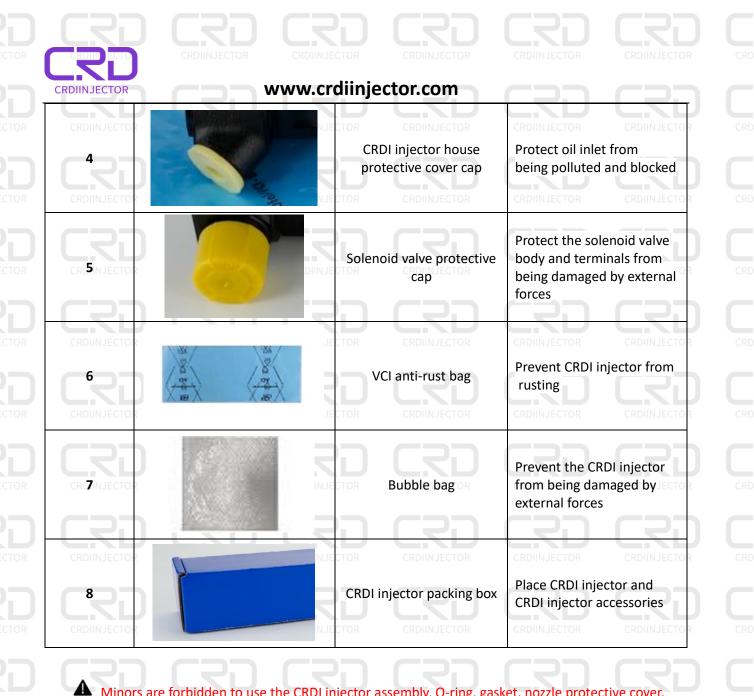

## 1.7. EJBR02601Z CRDI Injector Packing List and Package Size (1) CRDI Injector Spare Parts List

| No.          | Image |              | Name                  | Description                                                                                             |       |
|--------------|-------|--------------|-----------------------|---------------------------------------------------------------------------------------------------------|-------|
|              |       |              | CRDI injector         | CRDI injector part nun<br>EJBR02601Z                                                                    | nber: |
|              | C     |              | CRDIINJECTOR          | Ensure to meet the<br>standard of the sealing<br>performance between<br>CRDI injector and the<br>engine |       |
|              |       |              | zzle protective cover | Protect nozzle holes fr<br>being polluted and blo                                                       | om    |
| CRDIINJECTOR |       | CRDIINJECTOR | CRDIINJECTOR          | CRDIINJECTOR CRDI                                                                                       | RL    |
|              |       |              |                       |                                                                                                         |       |