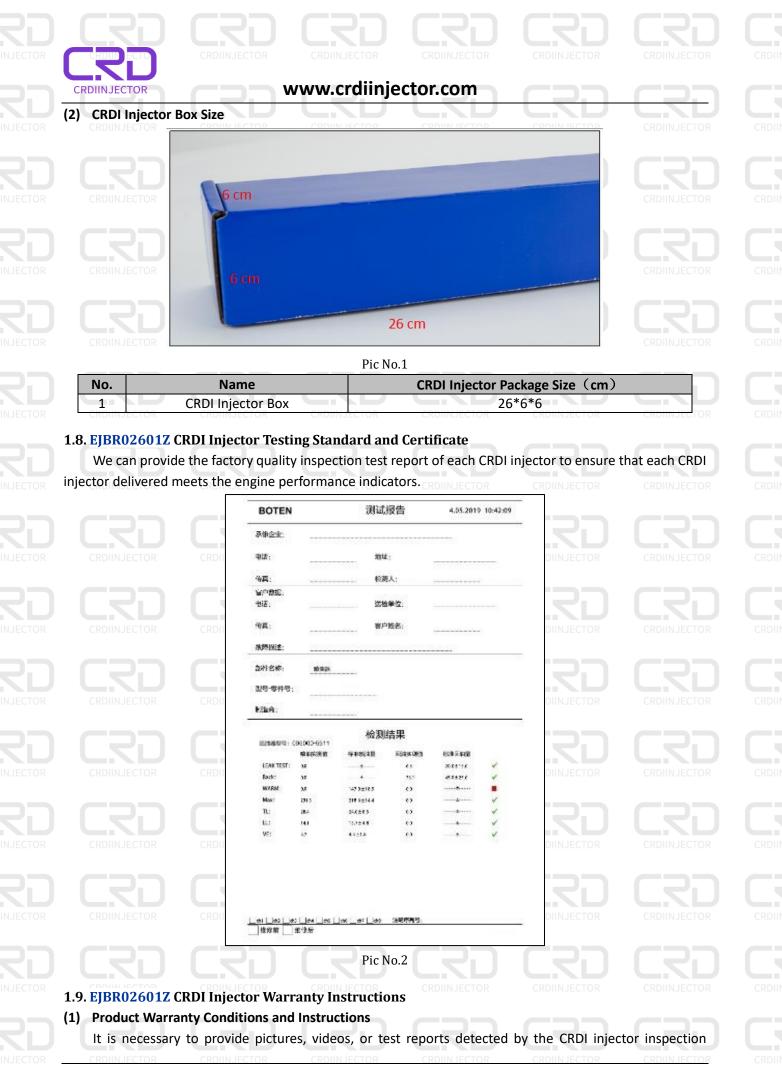

## 1.7. EJBR02601Z CRDI Injector Packing List and Package Size (1) CRDI Injector Spare Parts List

| No.          | Image |              | Name                  | Description                                                                                             |       |
|--------------|-------|--------------|-----------------------|---------------------------------------------------------------------------------------------------------|-------|
|              |       |              | CRDI injector         | CRDI injector part nun<br>EJBR02601Z                                                                    | nber: |
|              | C     |              | CRDIINJECTOR          | Ensure to meet the<br>standard of the sealing<br>performance between<br>CRDI injector and the<br>engine |       |
|              |       |              | zzle protective cover | Protect nozzle holes fr<br>being polluted and blo                                                       | om    |
| CRDIINJECTOR |       | CRDIINJECTOR | CRDIINJECTOR          | CRDIINJECTOR CRDI                                                                                       | RL    |
|              |       |              |                       |                                                                                                         |       |