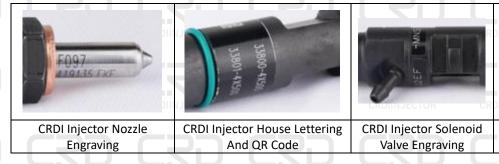

## 2.1. EJBR02501Z CRDI Injector Part Number Location

E.g.: See the CRDI injector part number as follows:

CRDIINJECTOR CRDIII

| No.                        | Name                              |        |
|----------------------------|-----------------------------------|--------|
|                            | brand, logo, part number,         |        |
|                            | series number                     | Z L    |
| CRDIINJECTOR <b>B</b> CRDI | IJECTOR nozzle part number CROIII | JECTOR |