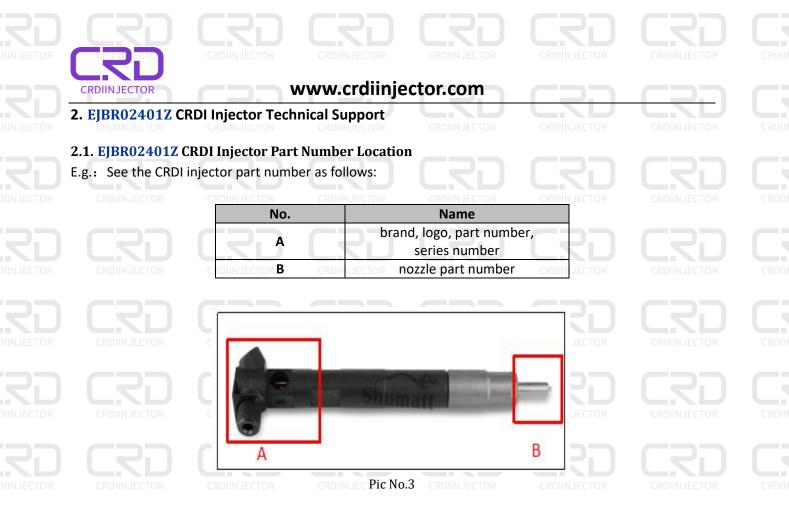

#### 2.2. EJBR02401Z CRDI Injector Application Scenarios

Common rail system is an oil supply method refers to the diesel oil from the fuel tank sucked out by the gear pump through the oil-water separator and the gear pump to diesel fine filter, high-pressure pump, common rail pipe, and CRDI injector, all together with the closed-loop fuel supply system composed of sensors and ECU that completely separates the generation of injection pressure and the injection process from each otherRDIINJECTOR

|    | ) |  |
|----|---|--|
| 10 | ) |  |
|    |   |  |

| No. Name No. |               | Name N |                  | Name |                             |
|--------------|---------------|--------|------------------|------|-----------------------------|
| 1            | Tank          | 6      | Common Rail Pipe | 11   | ECU Electronic Control Unit |
| 2            | Diesel Filter | 7      | CRDI Injector    | A    | High Pressure Oil Circuit   |