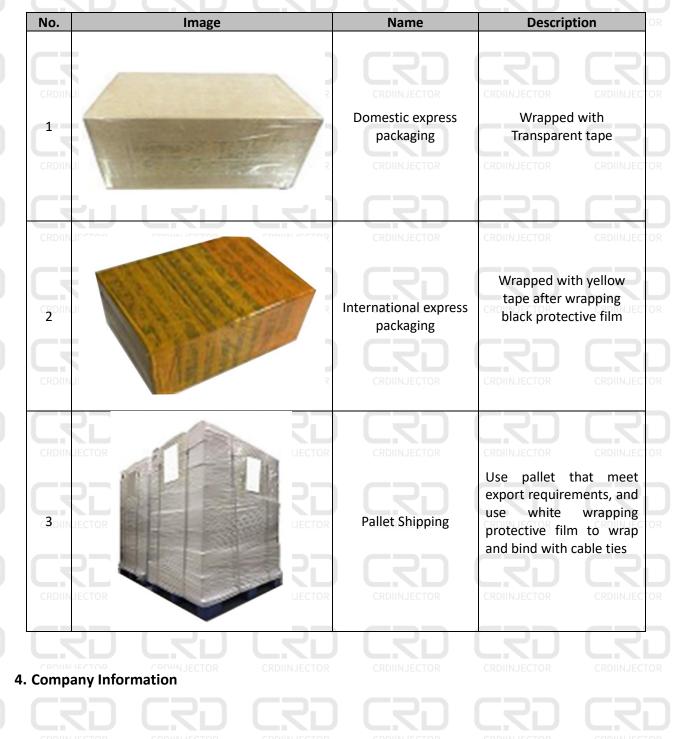

International Express Packaging: Wrapped with waterproof yellow tape After wrapping the black protective

© 2024 Shenzhen Shumatt Technology Co., Ltd Website : www.crdiinjector.com

11/15

Domestic Express Packaging: Usually wrapped in waterproof scotch tape. film.

Pallet Shipping: Use fumigation free and recycling trays that meet export requirements, and use white

www.crdiinjector.com

wrapping protective film to wrap and bind with cable ties for the outside. The products can also be packaged according to customers' requirements.

A Transparent tape, yellow tape, black wrapping protective film, white wrapping protective film are

non-degradable materials, please dispose of them properly.

A Minors are prohibited from using transparent tape, yellow tape, black wrapping protective film, and

## white wrapping protective film to avoid personal injury.

Website : www.crdiinjector.com © 2024 Shenzhen Shumatt Technology Co., Ltd 12/15

Website : www.crdiinjector.com © 2024 Shenzhen Shumatt Technology Co., Ltd 13 / 15