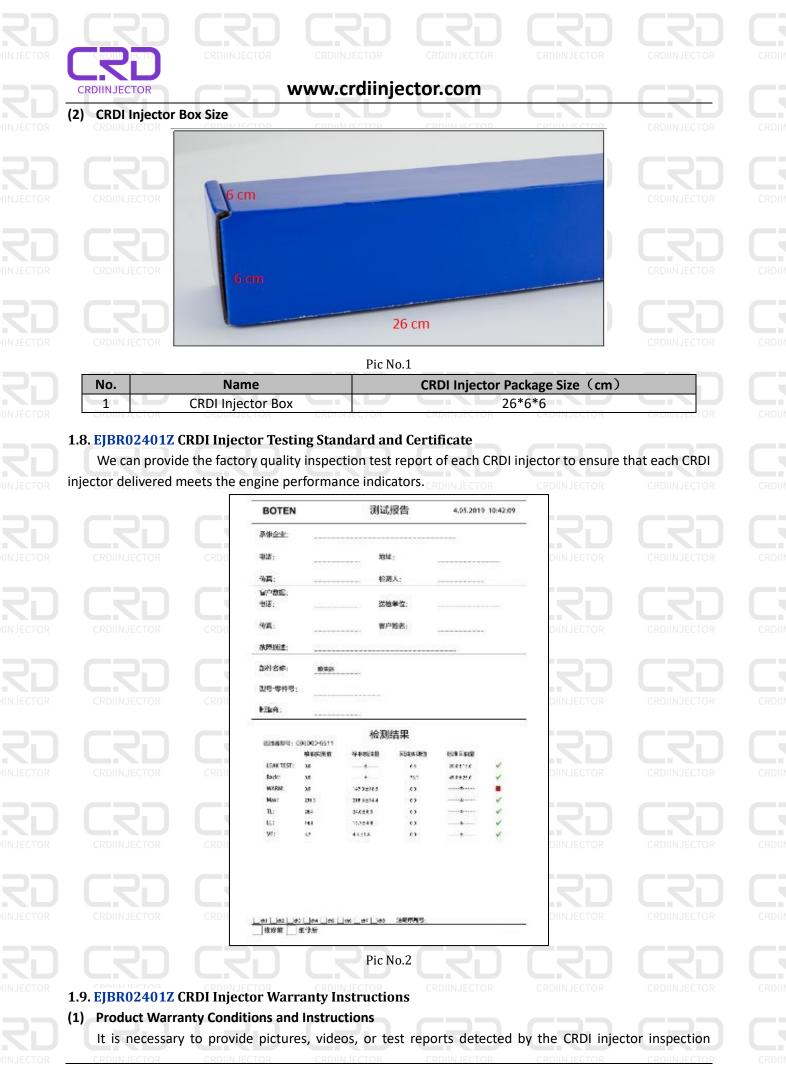

## 1.7. EJBR02401Z CRDI Injector Packing List and Package Size

| No.          | Image                |              | Name                                   | Description                                                                                                 |
|--------------|----------------------|--------------|----------------------------------------|-------------------------------------------------------------------------------------------------------------|
|              | <b>ender H</b> ender |              | CRDI injector                          | CRDI injector part number:<br>EJBR02401Z                                                                    |
|              | C                    |              | CRDIINJECTOR<br>O-ring<br>CRDIINJECTOR | Ensure to meet the<br>standard of the sealing<br>performance between the<br>CRDI injector and the<br>engine |
|              | ]                    |              | zzle protective cover                  | Protect nozzle holes from being polluted and blocked                                                        |
| CRDIINJECTOR | CRDIINJECTOR         | CRDIINJECTOR | CRDINJECTOR                            | CRDIINJECTOR CRDIINJECT                                                                                     |
|              |                      |              |                                        |                                                                                                             |